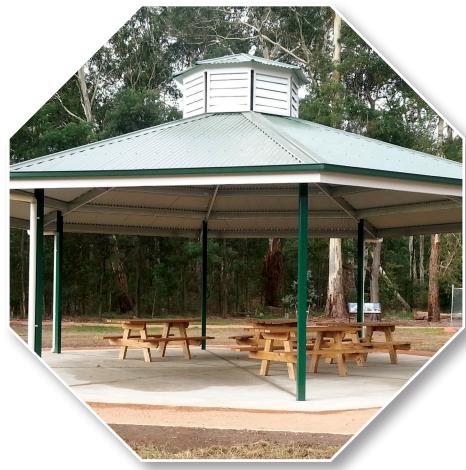

## Octovillions

Please contact our office for pricing based on size, frame type and site location. Our largest unit at a fifteen metre span will fit lots of picnic tables for shaded casual partying and picnics. Sizes range down from our 15m model to 12m, 9m, 7.5m, 6m and a 4.5m span domestic item. Wow, one to suit all occasions, needs and sites. Build a few in large areas.

Built with steel they will last forever and are durable and virtually maintenance free. The full Bluescope Colorbond range is available for your choice of roofing colour. The optional louvre top crown Cupola adds supreme style to cap the job off.

Our range features two steel frame options - galvanised box beams or C Section frames. SHS steel All Gal columns can be fixed to a slab or into footings. The entire range is engineer designed and certified to suit all Australian windloads including Cyclonic. The larger spans are eight sided whilst the 4.5m and 6m units are standard as six sided.