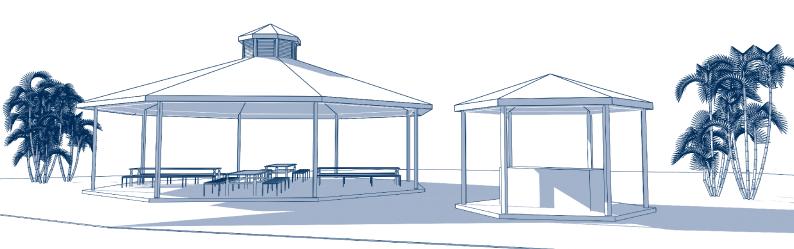

## shed alliance Octovillions

The Shed Alliance range of Pavillions is made to go with the great Aussie outdoor living lifestyle.

The large units are designed for National Parks, Council Parks, Schools, tourist areas, sporting fields and club areas or can be scaled down to a smaller back yard size - one for any situation - providing functionality, shade and shelter.

## Octovillions

Please contact our office for pricing based on size, frame type and site location. Our largest unit at a fifteen metre span will fit lots of picnic tables for shaded casual partying and picnics. Sizes range down from our 15m model to 12m, 9m, 7.5m, 6m and a 4.5m span domestic item. Wow, one to suit all occasions, needs and sites. Build a few in large areas.

Built with steel they will last forever and are durable and virtually maintenance free. The full Bluescope Colorbond range is available for your choice of roofing colour. The optional louvre top crown Cupola adds supreme style to cap the job off.

Our range features two steel frame options - galvanised box beams or C Section frames. SHS steel All Gal columns can be fixed to a slab or into footings. The entire range is engineer designed and certified to suit all Australian windloads including Cyclonic. The larger spans are eight sided whilst the 4.5m and 6m units are standard as six sided.